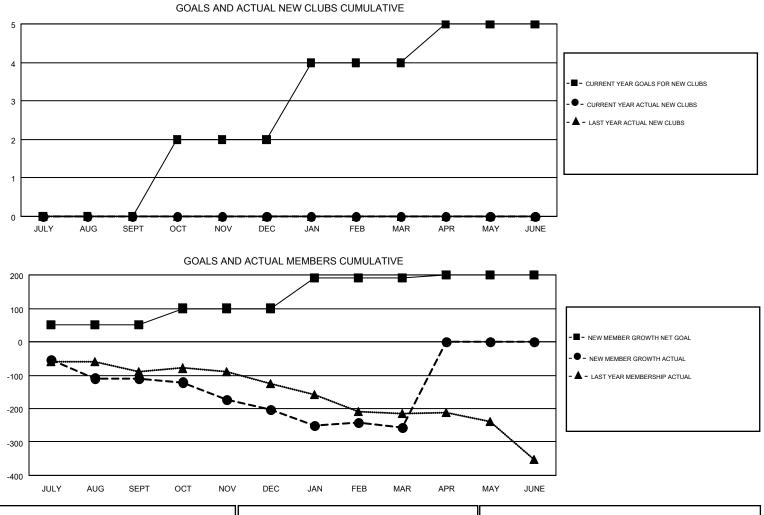

#### HARVEY WHITLEY GMT

| GMT: HARVE    | Y WHITLEY     |           |               |                       |                                                                |                                                              | GMT CA 1                                           |  |  |
|---------------|---------------|-----------|---------------|-----------------------|----------------------------------------------------------------|--------------------------------------------------------------|----------------------------------------------------|--|--|
| Clubs         |               |           |               | Members               |                                                                |                                                              |                                                    |  |  |
|               | RESULTS FOR   | 2016-2017 |               | RESULTS FOR 2016-2017 |                                                                |                                                              |                                                    |  |  |
| QUARTER       | NEW CLUB GOAL | NEW CLUBS | DROPPED CLUBS | QUARTER               | NEW MEMBER GROWTH<br>NET GOAL (not reinstated<br>or transfers) | NEW MEMBER<br>GROWTH ACTUAL (not<br>reinstated or transfers) | DROPPED<br>MEMBERS ACTUAL<br>(including transfers) |  |  |
| JULY/AUG/SEPT | 0             | 0         | 1             | JULY/AUG/SEPT         | 51                                                             | 126                                                          | 237                                                |  |  |
| OCT/NOV/DEC   | 2             | 0         | 2             | OCT/NOV/DEC           | 49                                                             | 84                                                           | 176                                                |  |  |
| JAN/FEB/MAR   | 2             | 0         | 0             | JAN/FEB/MAR           | 91                                                             | 131                                                          | 185                                                |  |  |
| APR/MAY/JUNE  | 1             | 0         | 0             | APR/MAY/JUNE          | 9                                                              | 0                                                            | 0                                                  |  |  |